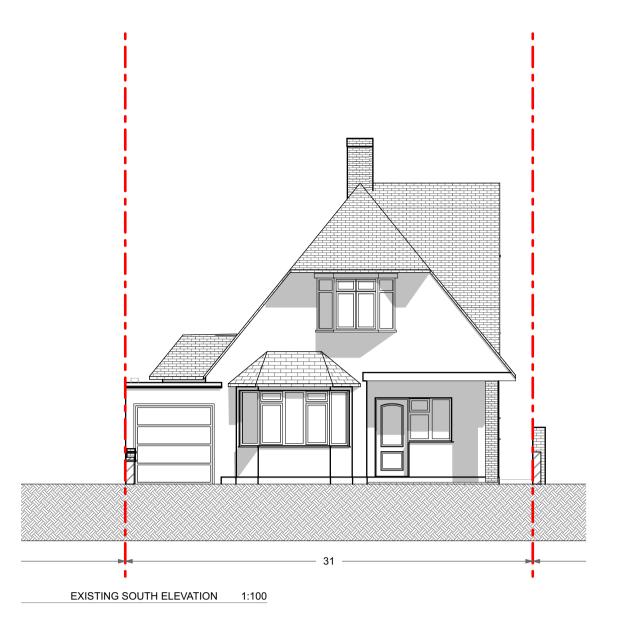

EXISTING EAST ELEVATION 1:100







EXISTING FIRST FLOOR PLAN 1:100



EXISTING ROOF PLAN 1:100

| WINSFORD GARDENS                                   |
|----------------------------------------------------|
| ARUNDEL GARDENS  N                                 |
| 9 SITE LOCATION PLAN 1:1250<br>0 10 20 30 40 50 60 |

0 1 2 3 4 5

| Rev: | Description:        | Date       |
|------|---------------------|------------|
| 01   | Issued for Planning | 01/03/2022 |
|      |                     |            |
|      |                     |            |
|      |                     |            |
|      |                     |            |
|      |                     |            |

The copyright of this drawing and design remains the intellectual property of the author and may not be use