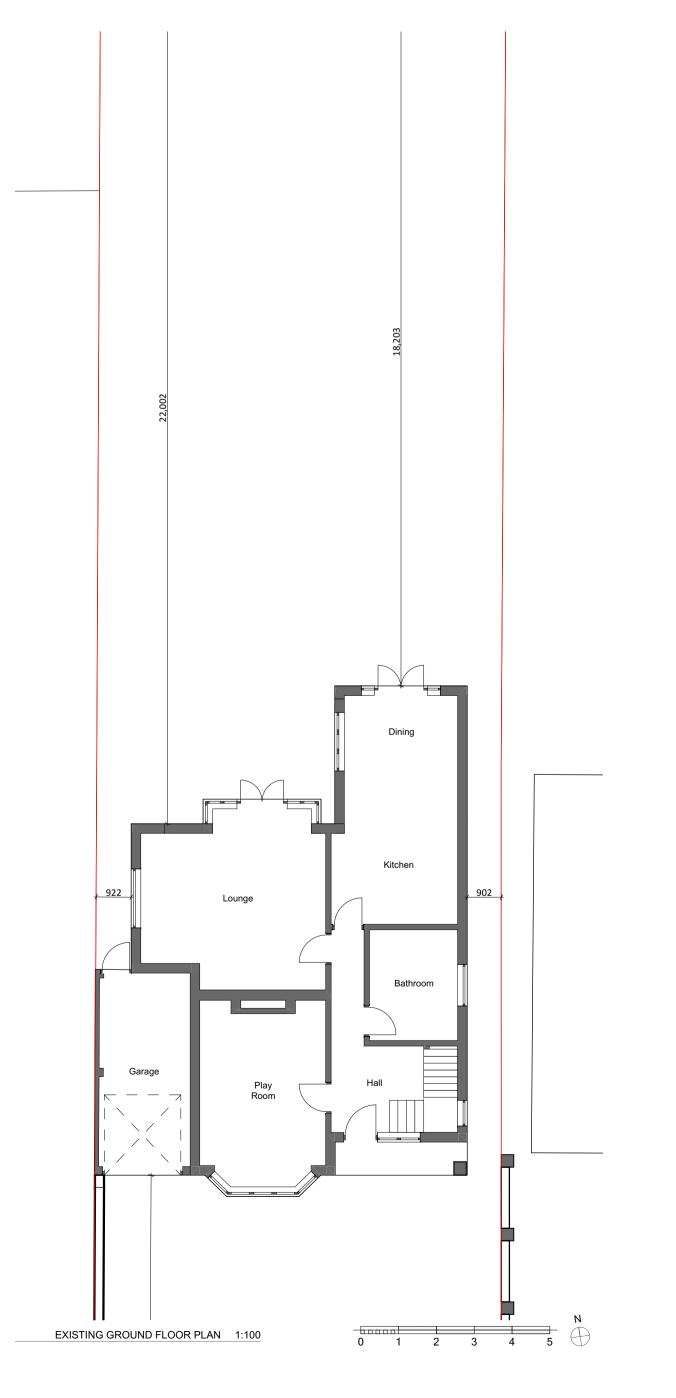

## Project:

31 WINSFORD GARDENS, WESTCLIFF-ON-SEA, SS0 0DR

| Project Number: | Date:           | Drawing Scale:              |
|-----------------|-----------------|-----------------------------|
| T016            | MARCH 2022      | 1:100, 1:200,<br>1:1250 @A1 |
| Drawing Number: | Drawing Status: | Revision:                   |
| 2200            | PLANNING        | P01                         |