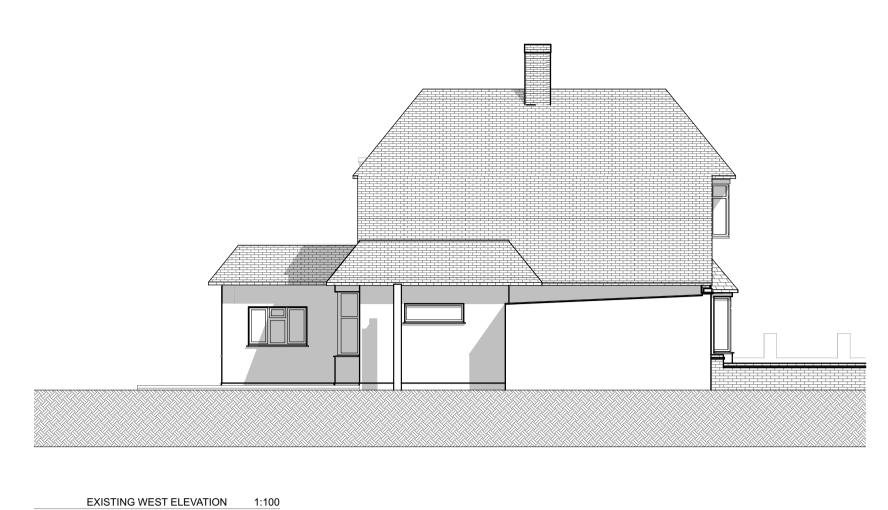

EXISTING EAST ELEVATION 1:100







EXISTING FIRST FLOOR PLAN 1:100



EXISTING ROOF PLAN 1:100

| WINSFORD GARDENS                                   |
|----------------------------------------------------|
| ARUNDEL GARDENS  N                                 |
| 9 SITE LOCATION PLAN 1:1250<br>0 10 20 30 40 50 60 |

0 1 2 3 4 5

| Rev: | Description:        | Date       |
|------|---------------------|------------|
| 01   | Issued for Planning | 01/03/2022 |
|      |                     |            |
|      |                     |            |
|      |                     |            |
|      |                     |            |
|      |                     |            |

The copyright of this drawing and design remains the intellectual property of the author and may not be used