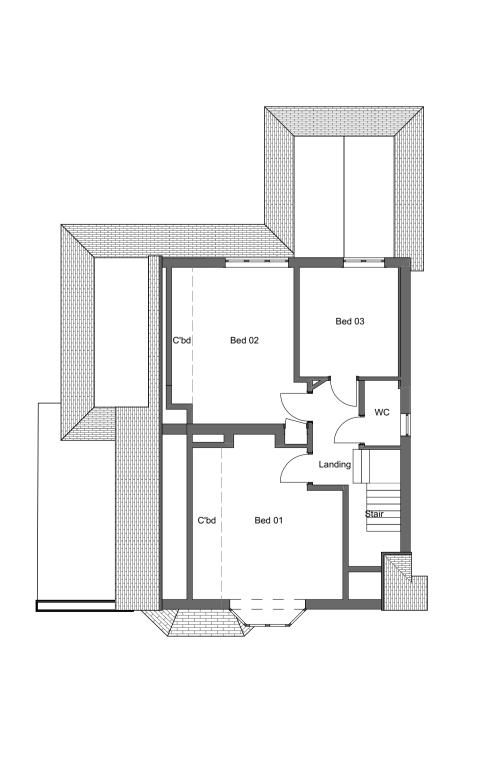

EXISTING EAST ELEVATION 1:100

EXISTING FIRST FLOOR PLAN 1:100

EXISTING ROOF PLAN 1:100

| WINSFORD GARDENS                                   |
|----------------------------------------------------|
| ARUNDEL GARDENS  N                                 |
| 9 SITE LOCATION PLAN 1:1250<br>0 10 20 30 40 50 60 |