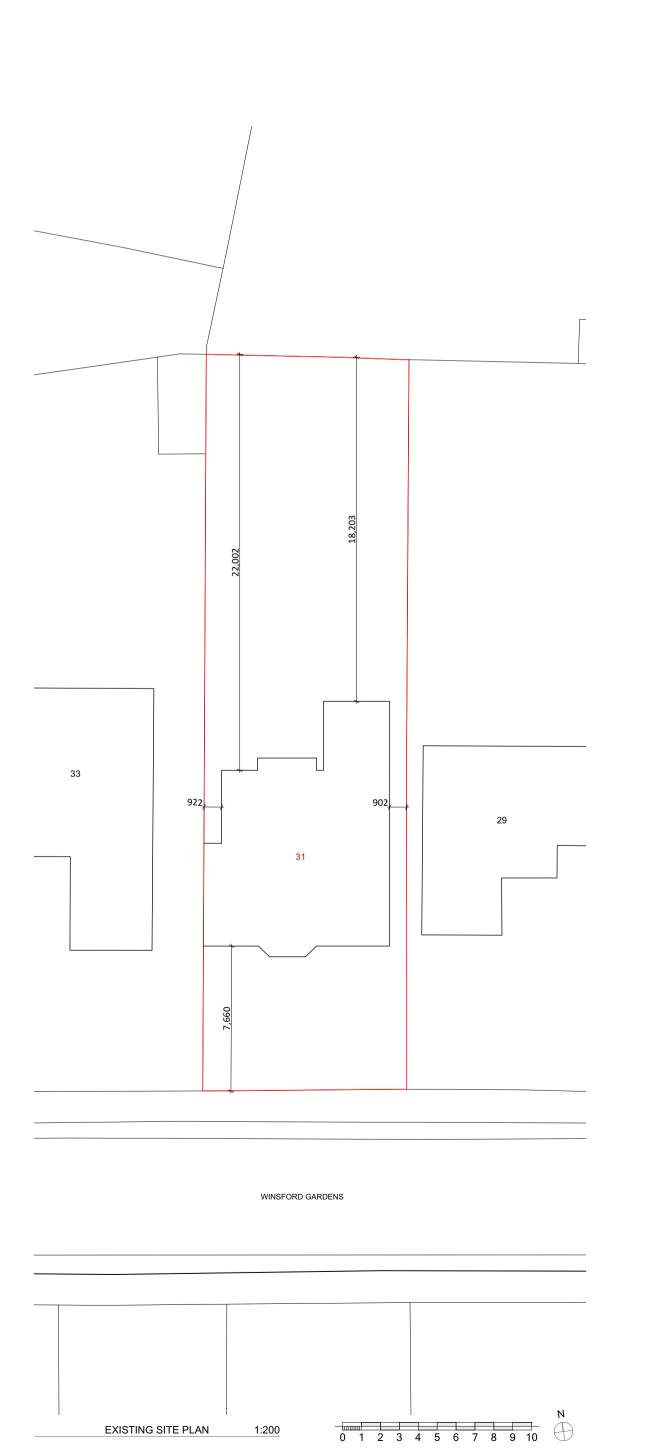

## Project:

31 WINSFORD GARDENS, WESTCLIFF-ON-SEA, SS0 0DR

| Project Number: | Date:           | Drawing Scale:              |
|-----------------|-----------------|-----------------------------|
| T016            | MARCH 2022      | 1:100, 1:200,<br>1:1250 @A1 |
| Drawing Number: | Drawing Status: | Revision:                   |
| 2200            | PLANNING        | P01                         |