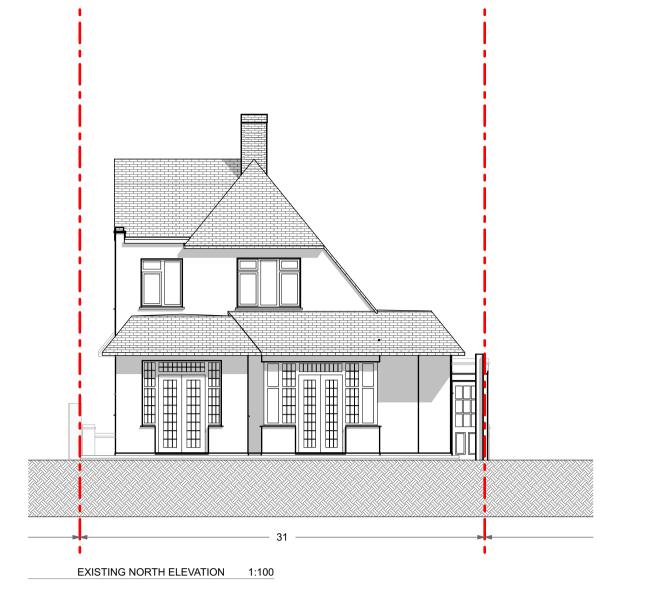

EXISTING EAST ELEVATION 1:100







EXISTING FIRST FLOOR PLAN 1:100



EXISTING ROOF PLAN 1:100

| WINSFORD GARDENS                                   |
|----------------------------------------------------|
| ARUNDEL GARDENS  N                                 |
| 9 SITE LOCATION PLAN 1:1250<br>0 10 20 30 40 50 60 |

0 1 2 3 4 5

| Rev: | Description:        | Date       |
|------|---------------------|------------|
| 01   | Issued for Planning | 01/03/2022 |
|      |                     |            |
|      |                     |            |
|      |                     |            |
|      |                     |            |
|      |                     |            |

The copyright of this drawing and design remains the intellectual property of the author and may not be used wi