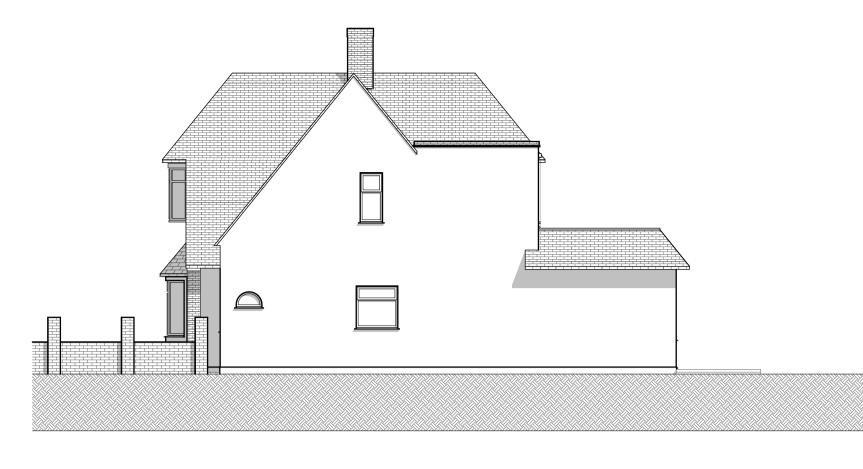

EXISTING EAST ELEVATION 1:100

EXISTING FIRST FLOOR PLAN 1:100

EXISTING ROOF PLAN 1:100

| WINSFORD GARDENS                                   |
|----------------------------------------------------|
| ARUNDEL GARDENS  N                                 |
| 9 SITE LOCATION PLAN 1:1250<br>0 10 20 30 40 50 60 |